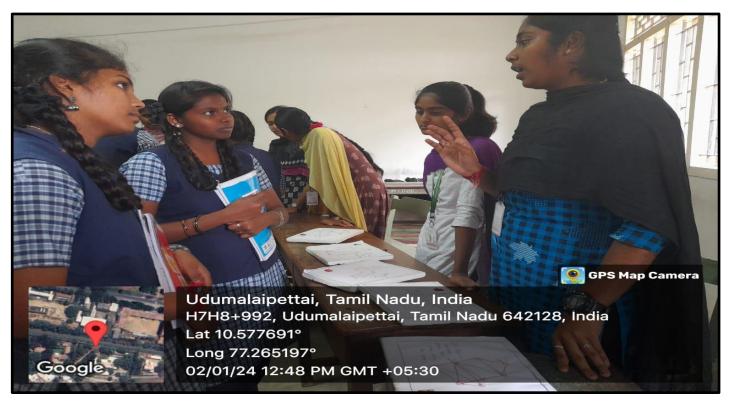

#### MATHS MODELS EXHIBITION

Venue: Room no.109 Date :02.01.2024 & 03.01.2024

Report:

# Sri GVG Visalakshi College for Women, Udumalpet Department of Mathematics **Extension Activity** Circular Date: 30.12.2023 Extension Activity is planned for the final year students on 02.01.2024 at Sri GVG Visalakshi College for women, Udumalpet. We planed the activity "MATH MODEL EXHIBITION" to 12th standard students those who will come under "Naan Mudhalvan Scheme". All the final year students are hereby informed to prepare to explain our Mathematical Models. P. Padmevathi V. Do Extension Activity Signature of the Coordinator HOD Principal