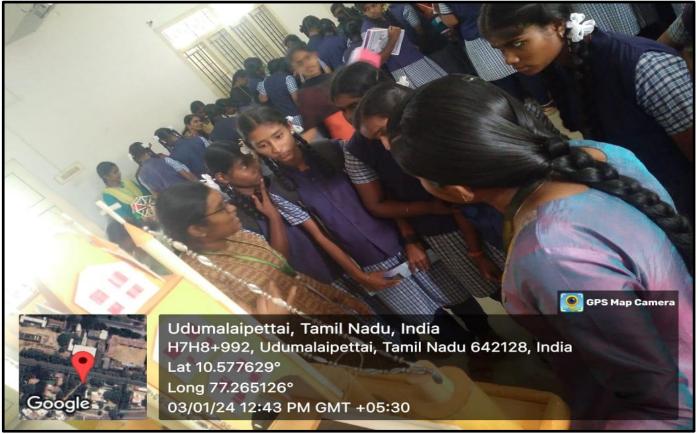

#### MATHS MODELS EXHIBITION

Venue: Room no.109 Date :02.01.2024 & 03.01.2024

Report: