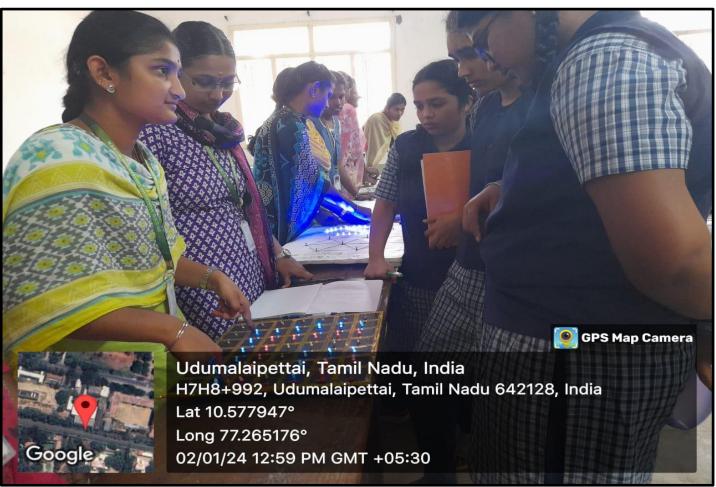

#### MATHS MODELS EXHIBITION

Venue: Room no.109 Date :02.01.2024 & 03.01.2024

Report:

# Sri GVG Visalakshi College for Women, Udumalpet Department of Mathematics **Extension Activity** Circular Date: 30.12.2023 Extension Activity is planned for the final year students on 02.01.2024 at Sri GVG Visalakshi College for women, Udumalpet. We planed the activity "MATH MODEL EXHIBITION" to 12th standard students those who will come under "Naan Mudhalvan Scheme". All the final year students are hereby informed to prepare to explain our Mathematical Models. P. Padmevathi V. Do Extension Activity Signature of the Coordinator HOD Principal