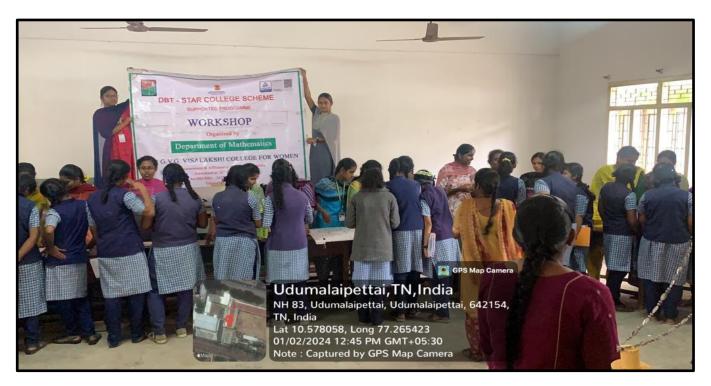

#### MATHS MODELS EXHIBITION

Venue: Room no.109 Date :02.01.2024 & 03.01.2024

Report: