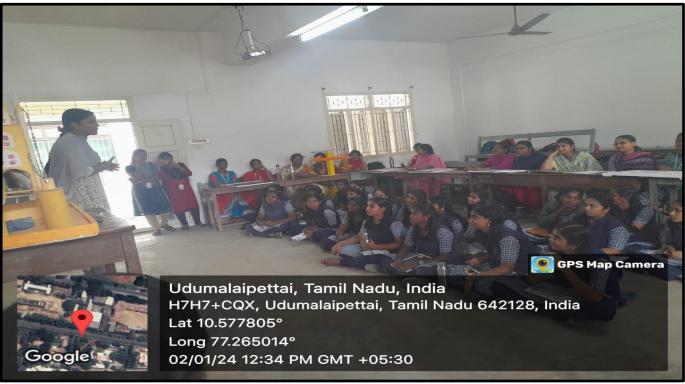

#### MATHS MODELS EXHIBITION

Venue: Room no.109 Date :02.01.2024 & 03.01.2024

Report:

# Sri GVG Visalakshi College for Women, Udumalpet Department of Mathematics **Extension Activity** Circular Date: 30.12.2023 Extension Activity is planned for the final year students on 02.01.2024 at Sri GVG Visalakshi College for women, Udumalpet. We planed the activity "MATH MODEL EXHIBITION" to 12th standard students those who will come under "Naan Mudhalvan Scheme". All the final year students are hereby informed to prepare to explain our Mathematical Models. P. Padmevathi V. Do Extension Activity Signature of the Coordinator HOD Principal