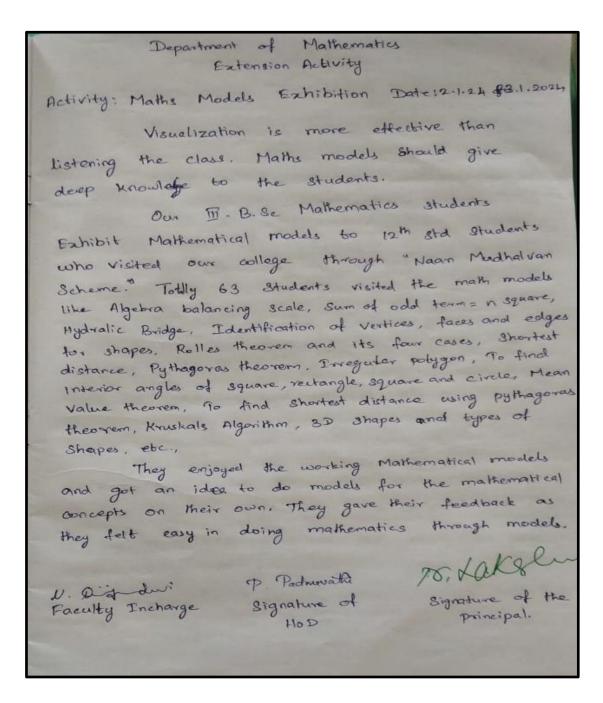

#### MATHS MODELS EXHIBITION

Venue: Room no.109 Date :02.01.2024 & 03.01.2024

Report:

# Sri GVG Visalakshi College for Women, Udumalpet Department of Mathematics **Extension Activity** Circular Date: 30.12.2023 Extension Activity is planned for the final year students on 02.01.2024 at Sri GVG Visalakshi College for women, Udumalpet. We planed the activity "MATH MODEL EXHIBITION" to 12th standard students those who will come under "Naan Mudhalvan Scheme". All the final year students are hereby informed to prepare to explain our Mathematical Models. P. Padmevathi V. Do Extension Activity Signature of the Coordinator HOD Principal