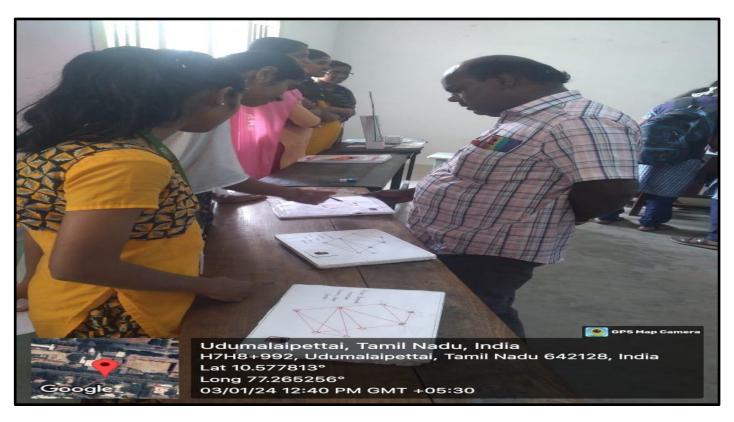

#### MATHS MODELS EXHIBITION

Venue: Room no.109 Date :02.01.2024 & 03.01.2024

Report:

# Sri GVG Visalakshi College for Women, Udumalpet Department of Mathematics **Extension Activity** Circular Date: 30.12.2023 Extension Activity is planned for the final year students on 02.01.2024 at Sri GVG Visalakshi College for women, Udumalpet. We planed the activity "MATH MODEL EXHIBITION" to 12th standard students those who will come under "Naan Mudhalvan Scheme". All the final year students are hereby informed to prepare to explain our Mathematical Models. P. Padmevathi V. Do Extension Activity Signature of the Coordinator HOD Principal